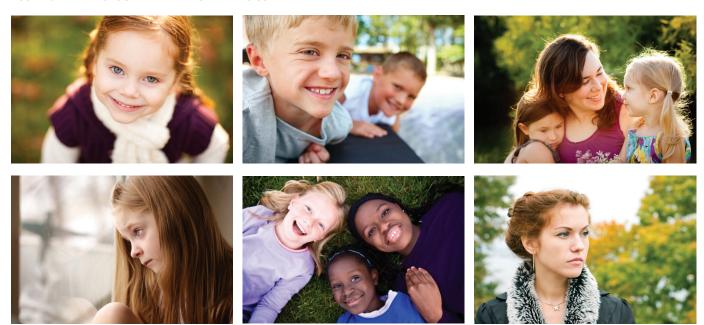

# **PHOTOGRAPHY**

In general the focus is on children's fresh faces, minimizing background interest. The subject can be boldly looking at the camera or reflectively turned away and looking down, they also can be happy or sad. Some adults are included in the same style typically with their focus being on a child.

### SOME SAMPLE PHOTOGRAPHY IN THE CHILDREN'S COVE LIBRARY

DATE: JULY 6, 2015 PAGE: 5 OF 5

RE:

CHILDREN'S COVE - current brand notes